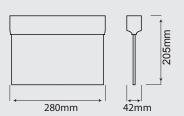

## Vialed Emergency Directing Luminaires

Directing Luminaires in Turkey,

100% Made in Turkey

Vialed Emergency Directing Luminaires has flush mounted,

| Product Code | Product Type           | Power<br>(W) | LED           | Mains<br>Voltage (V) | Frequency<br>(Hz) | Colour<br>Temperature (K) |
|--------------|------------------------|--------------|---------------|----------------------|-------------------|---------------------------|
| 5513 4110    | Flush Mounted Vialed   | 3            | SMD Mid Power | 220-240              | 50-60             | 6500                      |
| 5513 4010    | Surface Mounted Vialed | 3            | SMD Mid Power | 220-240              | 50-60             | 6500                      |
| 5513 4210    | Pendant Vialed         | 3            | SMD Mid Power | 220-240              | 50-60             | 6500                      |

- Flush mounted, surface mounted, pendant options
- One-way, two-way application options
- 126 several directing sign options