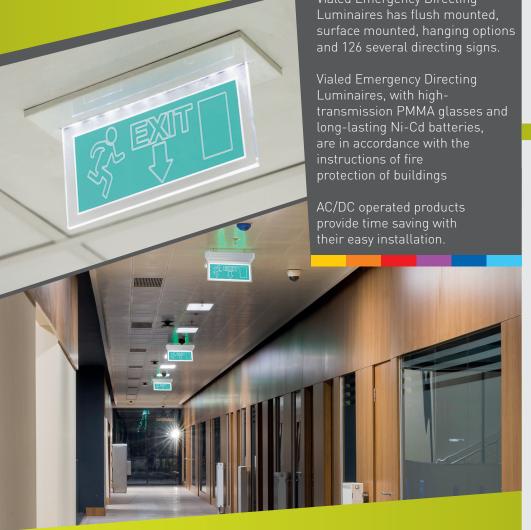

## Vialed Emergency Directing Luminaires

Directing Luminaires in Turkey,

100% Made in Turkey

Vialed Emergency Directing Luminaires has flush mounted,

| Product Code | Product Type           | Power<br>(W) | LED           | Mains<br>Voltage (V) | Frequency<br>(Hz) | Colour<br>Temperature (K) |
|--------------|------------------------|--------------|---------------|----------------------|-------------------|---------------------------|
| 5513 4110    | Flush Mounted Vialed   | 3            | SMD Mid Power | 220-240              | 50-60             | 6500                      |
| 5513 4010    | Surface Mounted Vialed | 3            | SMD Mid Power | 220-240              | 50-60             | 6500                      |
| 5513 4210    | Pendant Vialed         | 3            | SMD Mid Power | 220-240              | 50-60             | 6500                      |

- Flush mounted, surface mounted, pendant options
- One-way, two-way application options
- 126 several directing sign options