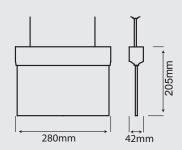

## Vialed Emergency Directing Luminaires

Directing Luminaires in Turkey,

100% Made in Turkey

Vialed Emergency Directing Luminaires has flush mounted,

| Product Code | Product Type           | Power<br>(W) | LED           | Mains<br>Voltage (V) | Frequency<br>(Hz) | Colour<br>Temperature (K) |
|--------------|------------------------|--------------|---------------|----------------------|-------------------|---------------------------|
| 5513 4110    | Flush Mounted Vialed   | 3            | SMD Mid Power | 220-240              | 50-60             | 6500                      |
| 5513 4010    | Surface Mounted Vialed | 3            | SMD Mid Power | 220-240              | 50-60             | 6500                      |
| 5513 4210    | Pendant Vialed         | 3            | SMD Mid Power | 220-240              | 50-60             | 6500                      |

- Flush mounted, surface mounted, pendant options
- One-way, two-way application options
- 126 several directing sign options