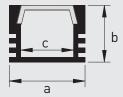

# LED Bar Corner

| Product Type            | Power/Voltage<br>(W)/(V) | Number of LEDs<br>(LED/m) | Colour Temperature (K) | Technical Drawing (axbxc)mm |
|-------------------------|--------------------------|---------------------------|------------------------|-----------------------------|
| LED Bar Surface Mounted | 19W/24V                  | 60 LED/m                  | 3000/4000/6500K        | 208x122                     |
| LED Bar Surface Mounted | 29W/24V                  | 120 LED/m                 | 3000/4000/6500K        | 208x122                     |
| LED Bar Flush Mounted   | 19W/24V                  | 60 LED/m                  | 3000/4000/6500K        | 160x120x112                 |
| LED Bar Flush Mounted   | 29W/24V                  | 120 LED/m                 | 3000/4000/6500K        | 160x120x112                 |
| LED Bar Corner          | 19W/24V                  | 60 LED/m                  | 3000/4000/6500K        | 190x190x112                 |
| LED Bar Corner          | 29W/24V                  | 120 LED/m                 | 3000/4000/6500K        | 190x190x112                 |