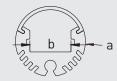

# LED Bar Corner

| Product Type            | Power/Voltage<br>(W)/(V) | Number of LEDs<br>(LED/m) | Colour Temperature (K) | Technical Drawing (axbxc)mm |
|-------------------------|--------------------------|---------------------------|------------------------|-----------------------------|
| LED Bar Surface Mounted | 19W/24V                  | 60 LED/m                  | 3000/4000/6500K        | 208x122                     |
| LED Bar Surface Mounted | 29W/24V                  | 120 LED/m                 | 3000/4000/6500K        | 208x122                     |
| LED Bar Flush Mounted   | 19W/24V                  | 60 LED/m                  | 3000/4000/6500K        | 160x120x112                 |
| LED Bar Flush Mounted   | 29W/24V                  | 120 LED/m                 | 3000/4000/6500K        | 160x120x112                 |
| LED Bar Corner          | 19W/24V                  | 60 LED/m                  | 3000/4000/6500K        | 190x190x112                 |
| LED Bar Corner          | 29W/24V                  | 120 LED/m                 | 3000/4000/6500K        | 190x190x112                 |