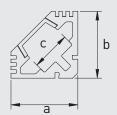

# LED Bar Corner

| Product Type            | Power/Voltage<br>(W)/(V) | Number of LEDs<br>(LED/m) | Colour Temperature (K) | Technical Drawing (axbxc)mm |
|-------------------------|--------------------------|---------------------------|------------------------|-----------------------------|
| LED Bar Surface Mounted | 19W/24V                  | 60 LED/m                  | 3000/4000/6500K        | 208x122                     |
| LED Bar Surface Mounted | 29W/24V                  | 120 LED/m                 | 3000/4000/6500K        | 208x122                     |
| LED Bar Flush Mounted   | 19W/24V                  | 60 LED/m                  | 3000/4000/6500K        | 160x120x112                 |
| LED Bar Flush Mounted   | 29W/24V                  | 120 LED/m                 | 3000/4000/6500K        | 160x120x112                 |
| LED Bar Corner          | 19W/24V                  | 60 LED/m                  | 3000/4000/6500K        | 190x190x112                 |
| LED Bar Corner          | 29W/24V                  | 120 LED/m                 | 3000/4000/6500K        | 190x190x112                 |